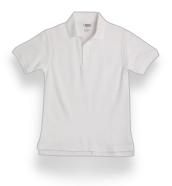

#### White Polo Shirt White or clear buttons Short or long sleeves **Example: French Toast** Short Sleeve Interlock Knit Polo Item# 1010H

<sup>\*\*</sup> Jumper or Cardigan must be worn over white polo shirt or dress shirt