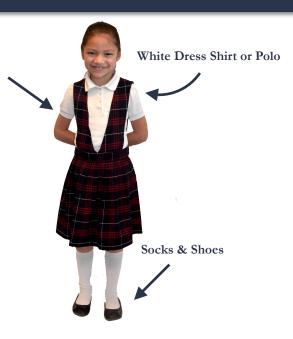

# K-3 GRADE GIRLS UNIFORM

Navy or Plaid Jumper

White Dress Shirt

Short or long sleeves Broadcloth or cotton fabric White or clear buttons **Example: French Toast** 

Short Sleeve Peter Pan Blouse (Feminine Fit)

### Plaid or Navy Jumper

Round or V-neck plaid jumper

Jumper should be to the knee when standing or sitting

**Example: French Toast** 

V-Neck Pleated Plaid Jumper & V-Neck Pleated Jumper

Item# 1047G & 1046G

#### **Shoes**

Solid color brown, black, tan, navy, or white athletic or dress shoes with non-marking soles. Boots--ONLY October thru April 1st, plain brown or black boots; low heels; optional - bring P.E. shoes. Shoelaces must match shoe color.