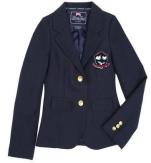

#### Navy Blazer

Navy blazers may be worn in place of sweaters. Blazers must have the APA Crest sewn on left side. True Value carries the blazer with crest, or crest patches can be purchased from APA and applied to blazer (parent responsibility to have crest applied).

Blazers with crests can be purchased at True Value in WVC

Example French Toast Classic School Blazer Item# 1945G

Short or long sleeve

Broadcloth or cotton fabric with button down collar

White or clear buttons