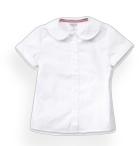

# K-3 GRADE GIRLS UNIFORM

Navy or Plaid Jumper

White Dress Shirt

Short or long sleeves Broadcloth or cotton fabric White or clear buttons **Example: French Toast** 

Short Sleeve Peter Pan Blouse (Feminine Fit)

**Example: French Toast** 

Short Sleeve Peter Pan Blouse (Feminine Fit)

Item# 1461G