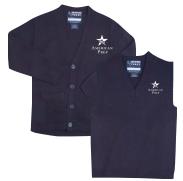

### **Navy Sweater**

Cardigan style

Logo sweater available at www.americanprep.org or school store.

Plain example: French Toast Anti-Pill Crew Neck Cardigan & V-Neck Sweater Item# 1371G & 1029H

### Navy Sweater Vest or Sweater

Sweater vests or sweaters should be worn over white shirts at all times unless permission is given by a teacher to remove the sweater. Cardigan or pullover style may be worn but, cardigan must be buttoned at all times.

Logo sweaters available at www.americanprep.org or school store. Plain sweater example: French Toast Anti-Pill Crew Neck Cardigan & V-Neck Sweater Item# 1371G & 1029H

**Plaid Crosstie** 

Plaid crosstie must be worn with plaid skirt