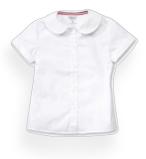

# K-3 GRADE GIRLS UNIFORM

Navy or Plaid Jumper

White Dress Shirt

Short or long sleeves Broadcloth or cotton fabric White or clear buttons **Example: French Toast** 

Short Sleeve Peter Pan Blouse (Feminine Fit)

**Example: French Toast** 

Short Sleeve Peter Pan Blouse (Feminine Fit)

Item# 1461G