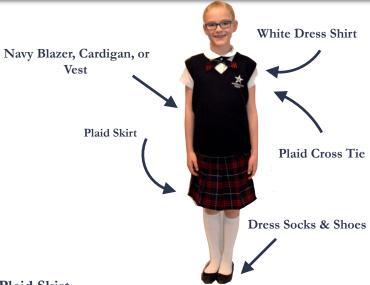

## 4-6 GRADE GIRLS UNIFORM

#### Navy Blazer

Navy blazers may be worn in place of sweaters. Blazers must have the APA Crest sewn on left side. True Value carries the blazer with crest, or crest patches can be purchased from APA and applied to blazer (parent responsibility to have crest applied).

### Navy Sweater Vest or Sweater

Sweater vests or sweaters should be worn over white shirts at all times unless permission is given by a teacher to remove the sweater. Cardigan or pullover style may be worn but, cardigan must be buttoned at all times.

Logo sweaters available at www.americanprep.org or school store. Plain sweater example: French Toast Anti-Pill Crew Neck Cardigan & V-Neck Sweater Item# 1371G & 1029H

**Plaid Crosstie** 

Plaid crosstie must be worn with plaid skirt

### Plaid Skirt

There are several brands of allowable skirts. Skirt must come to the knee when standing or sitting. Following are examples of allowed skirts. Some have attached shorts underneath.

Example: French Toast Plaid Pleated Skirt Item# 1065G

#### **Shoes**

Solid color brown, black, tan, navy, or white athletic or dress shoes with non-marking soles. Boots--ONLY October thru April 1st, plain brown or black boots; low heels; optional - bring P.E. shoes. Shoelaces must match shoe color.