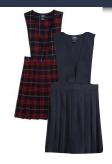

### Plaid or Navy Jumper

Round or V-neck plaid jumper

Jumper should be to the knee when standing or sitting

**Example: French Toast** 

V-Neck Pleated Plaid Jumper & V-Neck Pleated Jumper

Item# 1047G & 1046G

### Plaid Skirt

There are several brands of allowable skirts. Skirt must come to the knee when standing or sitting. Following are examples of allowed skirts. Some have attached shorts underneath.

Example: French Toast Plaid Pleated Skirt Item# 1065G