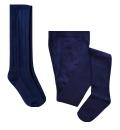

#### Socks

Plain navy or white (knee-high or tights)

Example: Cookie's Kids Blue Heaven Cable Knee Socks

Item# BHH01235

Example: Cookie's Kids "Dara" Flats Item# LTG02578

Plain navy or white (knee-high or tights)

Example: Cookie's Kids Blue Heaven Cable Knee Socks Item# BHH01235